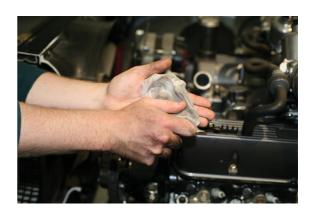

## **Professional Garage Workshop Wipes - Display Box**

A quick and easy way to clean hands. Supplied here in single sheet sachets, these wipes contain Isopropyl alcohol which is a secondary alcohol which is used in the manufacture of a wide variety of industrial and household chemicals and is a common ingredient in chemicals such as antiseptics, disinfectants and detergents. Ideal for hands, working tools and any hard surfaces. They are made with olive oil, glucose derivatives, mineral oil, lanolin & moisturizing lotion makes your hands clean, feel fresh and comfortable after use. Caution - This product is for external use only. Please do not make contact with eyes or mucous membranes. Try to avoid contact with open wounds. We still advise you wash your hands before consuming food. \*\*Keep out of the reach of children and store in the shade.

## Additional Information

- Cleans off grease, oil, tar, silicone, paint & more. Suitable for hands and surfaces. One sheet is enough for all.
- Wipe size: 241mm x 203mm.
- · Lemon oil formula.
- Made with olive oil, glucose derivaties, mineral oil, lanolin & moisturizing lotion makes your hands clean, feel fresh and comfortable after use.