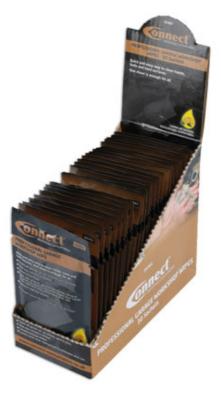

## **Professional Garage Workshop Wipes - Display Box**

A quick and easy way to clean hands. Supplied here in single sheet sachets, these wipes contain Isopropyl alcohol which is a secondary alcohol which is used in the manufacture of a wide variety of industrial and household chemicals and is a common ingredient in chemicals such as antiseptics, disinfectants and detergents. Ideal for hands, working tools and any hard surfaces. They are made with olive oil, glucose derivatives, mineral oil, lanolin & moisturizing lotion makes your hands clean, feel fresh and comfortable after use. Caution - This product is for external use only. Please do not make contact with eyes or mucous membranes. Try to avoid contact with open wounds. We still advise you wash your hands before consuming food. \*\*Keep out of the reach of children and store in the shade.

LASER Kamasa Gunson Connect

• Handy counter display of 30 sachets. Easy to pack & take on bike rides as ideal for cleaning up after roadside repair.

http:///product/35362

Distributed by The Tool Connection Ltd. (ineton Road | Southam | Warwickshire | CV47 0DR | +44 (0) 1926 815 000 F | +44 (0) 1926 815 888 | info@toolconnection.co.uk www.toolconnection.co.