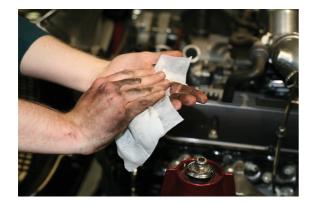

## **Professional Garage Workshop Wipes - Display Box**

A quick and easy way to clean hands. Supplied here in single sheet sachets, these wipes contain Isopropyl alcohol which is a secondary alcohol which is used in the manufacture of a wide variety of industrial and household chemicals and is a common ingredient in chemicals such as antiseptics, disinfectants and detergents. Ideal for hands, working tools and any hard surfaces. They are made with olive oil, glucose derivatives, mineral oil, lanolin & moisturizing lotion makes your hands clean, feel fresh and comfortable after use. Caution - This product is for external use only. Please do not make contact with eyes or mucous membranes. Try to avoid contact with open wounds. We still advise you wash your hands before consuming food. \*\*Keep out of the reach of children and store in the shade.

## Additional Information

- Cleans off grease, oil, tar, silicone, paint & more. Suitable for hands and surfaces. One sheet is enough for all.
- Wipe size: 241mm x 203mm.
- · Lemon oil formula.
- Made with olive oil, glucose derivaties, mineral oil, lanolin & moisturizing lotion makes your hands clean, feel fresh and comfortable after use.